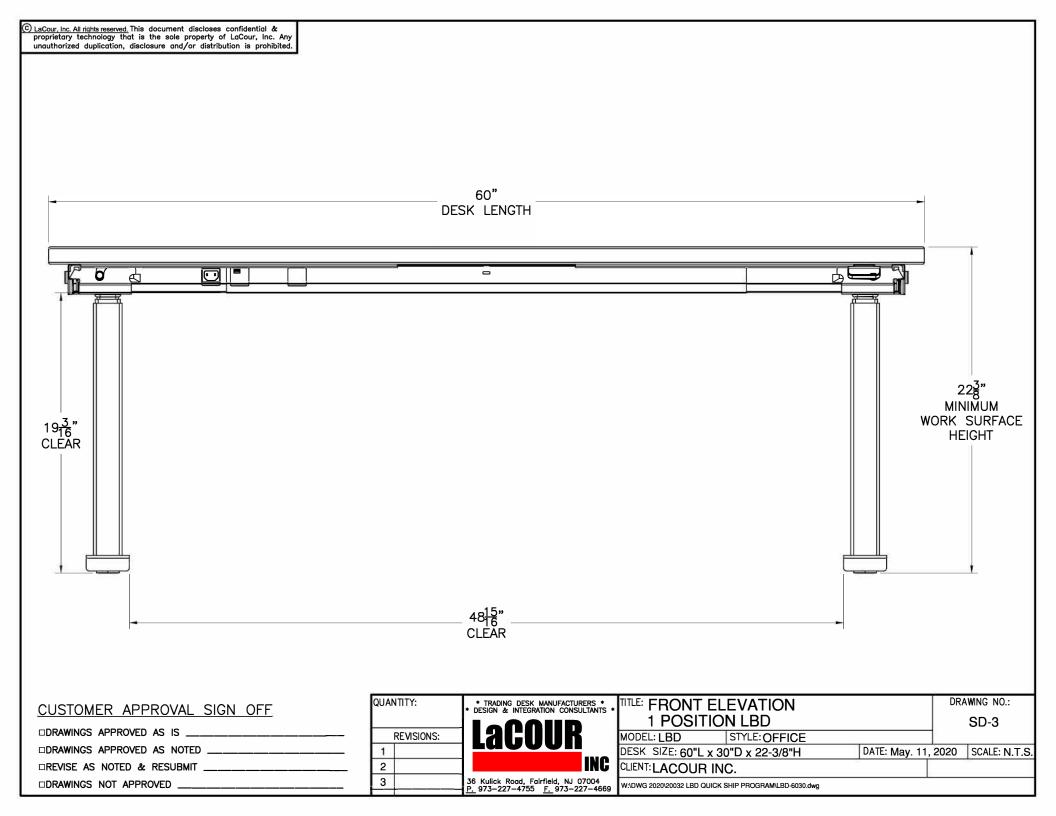

36 Kulick Road, Fairfield, NJ 07004 P. 973-227-4755 <u>F.</u> 973-227-4669

W:\DWG 2020\20032 LBD QUICK SHIP PROGRAM\LBD-6030.dwg

3

□DRAWINGS NOT APPROVED

| (C) LaCour, Inc. All rights reserved proprietary technology to unauthorized duplication | d. This document discloses confidential &<br>hat is the sole property of LaCour, Inc. Any<br>, disclosure and/or distribution is prohibited. |              |                                                                   |                          |              |                 |
|-----------------------------------------------------------------------------------------|----------------------------------------------------------------------------------------------------------------------------------------------|--------------|-------------------------------------------------------------------|--------------------------|--------------|-----------------|
|                                                                                         |                                                                                                                                              |              |                                                                   |                          |              |                 |
|                                                                                         |                                                                                                                                              |              | 00"                                                               |                          |              |                 |
|                                                                                         | -                                                                                                                                            |              | 60"<br>DESK LENGTH                                                |                          | -            |                 |
|                                                                                         |                                                                                                                                              |              |                                                                   |                          |              | 1               |
|                                                                                         |                                                                                                                                              |              |                                                                   |                          |              |                 |
|                                                                                         |                                                                                                                                              |              |                                                                   |                          |              |                 |
|                                                                                         |                                                                                                                                              |              |                                                                   |                          |              |                 |
|                                                                                         |                                                                                                                                              |              |                                                                   |                          |              |                 |
|                                                                                         |                                                                                                                                              |              |                                                                   |                          |              |                 |
|                                                                                         |                                                                                                                                              |              |                                                                   |                          |              | 30"             |
|                                                                                         |                                                                                                                                              |              |                                                                   |                          |              | DESK<br>DEPTH   |
|                                                                                         |                                                                                                                                              |              |                                                                   |                          |              |                 |
|                                                                                         |                                                                                                                                              |              |                                                                   |                          |              |                 |
|                                                                                         |                                                                                                                                              |              |                                                                   |                          |              |                 |
|                                                                                         |                                                                                                                                              |              |                                                                   |                          |              |                 |
|                                                                                         |                                                                                                                                              |              |                                                                   |                          |              |                 |
|                                                                                         |                                                                                                                                              |              |                                                                   |                          |              |                 |
|                                                                                         |                                                                                                                                              |              |                                                                   |                          |              |                 |
|                                                                                         |                                                                                                                                              |              |                                                                   |                          |              |                 |
|                                                                                         |                                                                                                                                              |              |                                                                   |                          |              |                 |
|                                                                                         |                                                                                                                                              | QUANTITY:    | * TRADING DESK MANUFACTURERS *                                    | . □TILE: PLAN VIEW       |              | DRAWING NO.:    |
| <u>CUSTOMER</u> □DRAWINGS APPR                                                          | APPROVAL SIGN OFF                                                                                                                            |              | * TRADING DESK MANUFACTURERS * * DESIGN & INTEGRATION CONSULTANTS | 1 POSITION LBD           |              | SD-2            |
| DRAWINGS APPR                                                                           |                                                                                                                                              | - REVISIONS: | <b>Lacour</b>                                                     | MODEL: LBD STYLE: OFFICE | DATE: May 11 | 2020 SCALE NITS |

36 Kulick Road, Fairfield, NJ 07004 <u>P.</u> 973-227-4755 <u>F.</u> 973-227-4669

DESK SIZE: 60"L x 30"D x 22-3/8"H

W:\DWG 2020\20032 LBD QUICK SHIP PROGRAM\LBD-6030.dwg

CLIENT: LACOUR INC.

DATE: May. 11, 2020 SCALE: N.T.S.