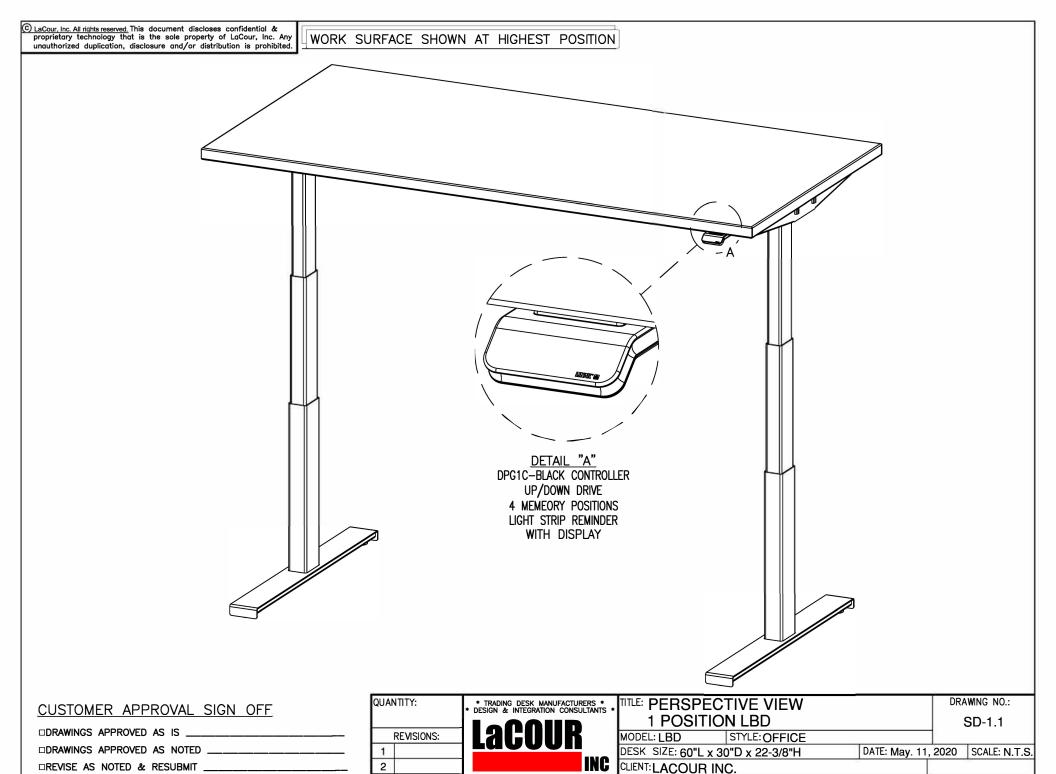

PL-1: LAMINATE: FORMICA #949-58, WHITE

E-1: EDGE: 3mm PVC - TO MATCH PL-1

PC-1: POWDERCOAT: RAL#9006 - SILVER GREY

HD-1: LIFT CONTROLLER: BLACK CONTROLLER W UP/DOWN DRIVE
4 MEMORY POSITIONS, LIGHT STRIP REMINDER,
AND DISPLAY

| _                                                   | 5 X                 |                |      |               |    |  |  |  |
|-----------------------------------------------------|---------------------|----------------|------|---------------|----|--|--|--|
|                                                     | TITLE: PERSPEC      | DRAWING NO.:   |      |               |    |  |  |  |
|                                                     | 1 POSITIO           | SD-1           |      |               |    |  |  |  |
| - 4                                                 |                     | STYLE: OFFICE  |      |               |    |  |  |  |
| Ì                                                   | DESK SIZE: 60"L x 3 | DATE: May. 11, | 2020 | SCALE: N.T.S. |    |  |  |  |
| ĺ                                                   | CLIENT: LACOUR INC. |                |      |               | 90 |  |  |  |
| W:DWG 2020/20032 LBD QUICK SHIP PROGRAMLBD-6030.dwg |                     |                |      |               |    |  |  |  |