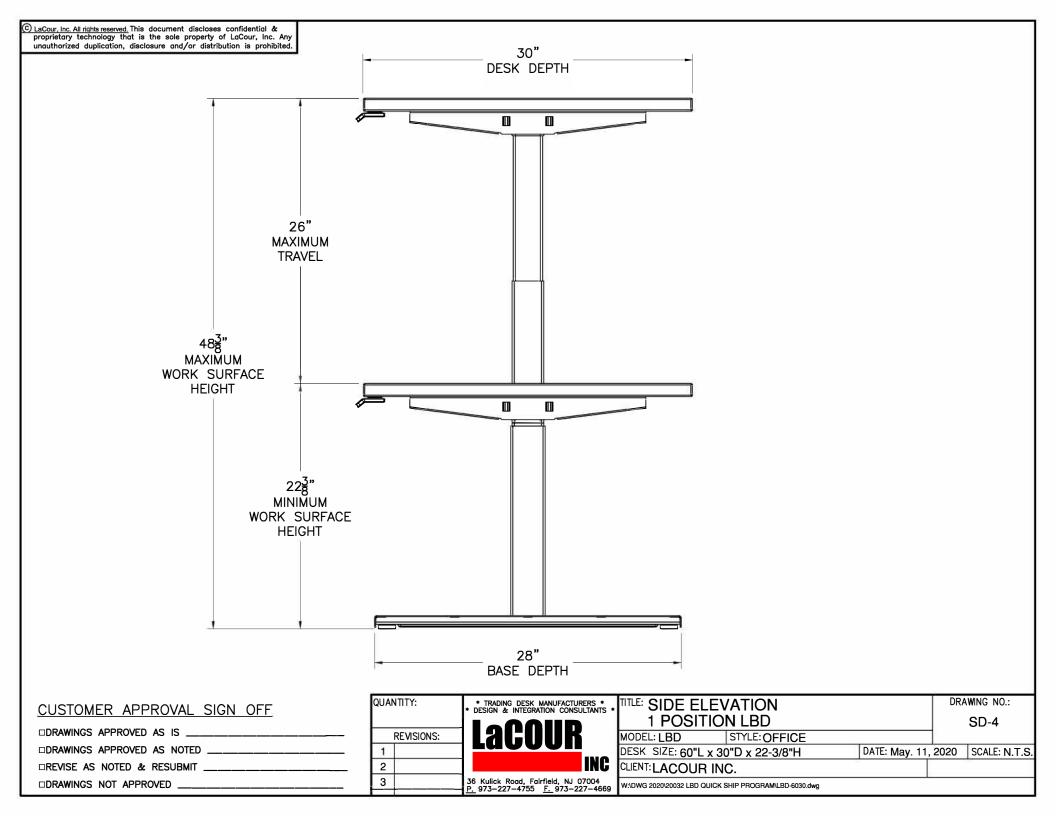

36 Kulick Road, Fairfield, NJ 07004 <u>P.</u> 973-227-4755 <u>F.</u> 973-227-4669

DESK SIZE: 60"L x 30"D x 22-3/8"H

W:\DWG 2020\20032 LBD QUICK SHIP PROGRAM\LBD-6030.dwg

CLIENT: LACOUR INC.

DATE: May. 11, 2020 SCALE: N.T.S.